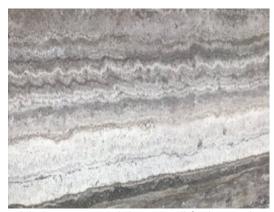

## **TITANIUM TRAVERTINE**

Polished, Vein-Cut, Partial Clear Resin Fill finish pictured

## **DESCRIPTION**

Sophisticated blend of cool greys and warm neutral tones in cream and beige

# **FINISH**

Polished, Vein-Cut, Partial Clear Resin Fill