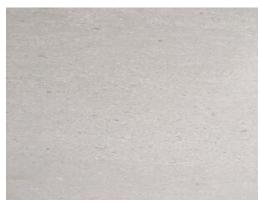

# **TAO GREY 7 LIMESTONE**

Honed finish pictured

# **DESCRIPTION**

Even-colored grey limestone with small fossils.