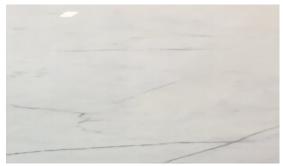

#### STATUARY GIOIA MARBLE

Polished finish pictured

# **DESCRIPTION**

Marble with crystalline white background with light grey veins.