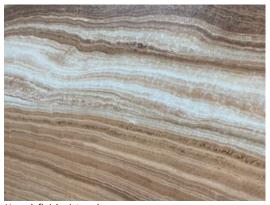

#### **STALATITI ONYX**

Honed finish pictured

### **DESCRIPTION**

Orange onyx with a wood type look