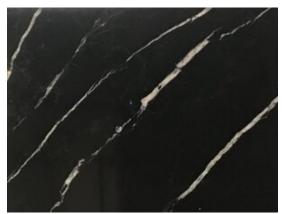

## **NERO MARQUINA WOW MARBLE**

Polished finish pictured

#### **DESCRIPTION**

Black background with striking white veining