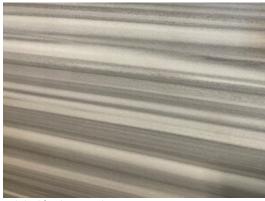

#### MINK MARBLE

Polished finish pictured

#### **DESCRIPTION**

White and grey striped marble.