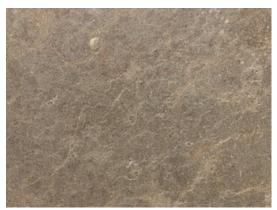

#### KHALA BROWN LIMESTONE

Smooth-Brushed finish pictured

#### DESCRIPTION

A beautiful brown/beige limestone with earthy tones.