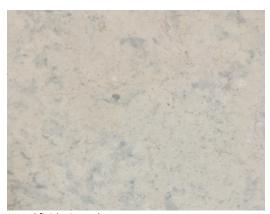

#### **GASCOGNE BLUE CROSS-CUT LIMESTONE**

Honed finish pictured

#### **DESCRIPTION**

Beige background with details of grey and blue throughout the limestone.