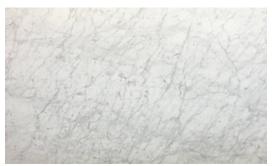

#### **CARRARA WHITE MARBLE**

Honed finish pictured

#### **DESCRIPTION**

Classic Italian marble – grey veining on a white background.

### **FINISH**

Honed