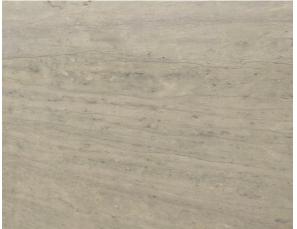

## ATAIJA BLUE VEIN-CUT LIMESTONE

Honed finish pictured

#### DESCRIPTION

Medium grain greyish-blue limestone

SIZE

Slab